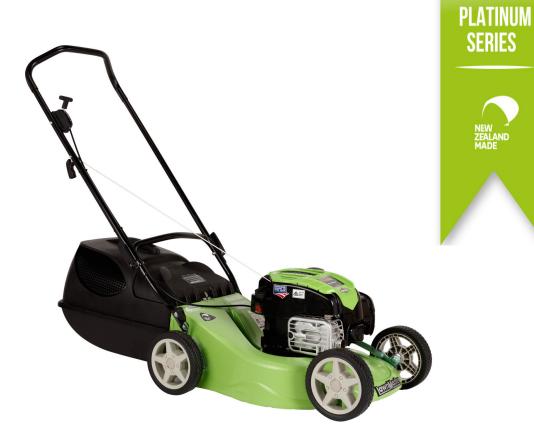

## FineCut M&C

| Designed for the medium sized lawn where extra power is required. |                                       |
|-------------------------------------------------------------------|---------------------------------------|
| Model Number:                                                     | 206503                                |
| Туре:                                                             | Catch/mulch/spread                    |
| Engine:                                                           | Briggs & Stratton 725E OHV Readystart |
| CC Rating:                                                        | 163cc                                 |
| Mowing Time:                                                      | 30 - 80 mins                          |
| Chassis:                                                          | Non rust, cast alloy                  |
| Cut Width:                                                        | 46omm with mow zone                   |
| Cut Height:                                                       | Adjustable 10 - 65mm                  |
| Height Adjustment:                                                | 10 position                           |
| Catcher:                                                          | 45 Litre high density plastic         |
| Mulch Kit:                                                        | Standard                              |
|                                                                   |                                       |